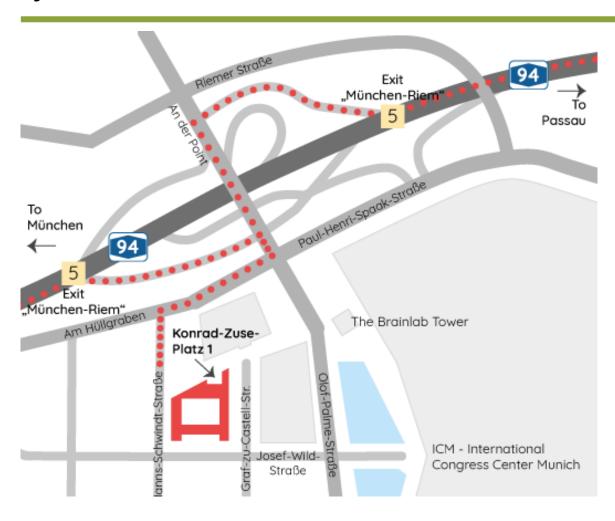

# By car to the Nemetschek House

# By car - From outside

Motorway A 94 from Passau to Munich, take exit 5 "München-Riem". Turn left at the traffic lights into "An-der-Point-Straße". Take the next right into "Am Hüllgraben". After approx. 100 m turn left again into "Hanns-Schwindt-Straße". After approx. 150 m you will see the Nemetschek building on the left-hand side.

## By car - From within

Follow the "Mittlerer Ring" in the direction of "ICM" and take the A 94 motorway in the direction of Passau. After approx. 5 km take exit 5 "München-Riem". Turn right at the traffic lights into "An-der-Point-Straße". Take the next right into "Am Hüllgraben". After approx. 100 m turn left again into "Hanns-Schwindt-Straße". After approx. 150 m you will see the Nemetschek building on the left-hand side.