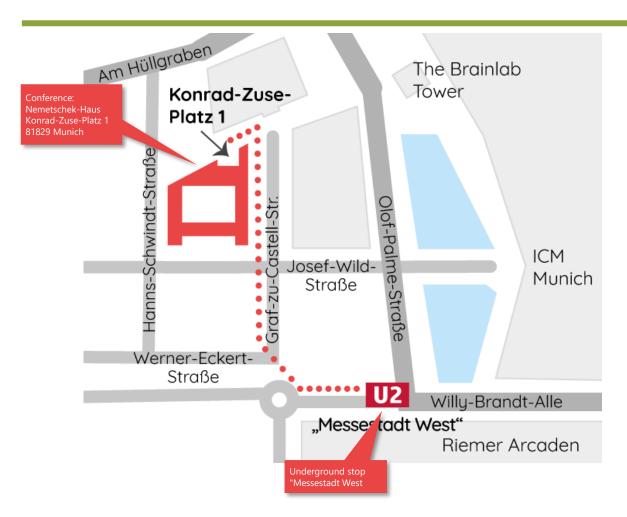

### From "Messestadt West" to Nemetschek House

The Nemetschek building is located in the immediate vicinity of the underground station "Messestadt West" (U2). From there you walk for about 8 minutes.

- Get off at the underground station "Messestadt West".
- 2. Leave the station in the opposite direction to the U2.
- 3. Take the right staircase from the mezzanine to the surface.
- 4. Take the small footpath to "Graf-zu-Castell Straße".
- Cross the "Joseph-Wild-Straße".
- 6. The Nemetschek building is on the left. The main entrance is at the end of the street at "Konrad-Zuse-Platz 1".