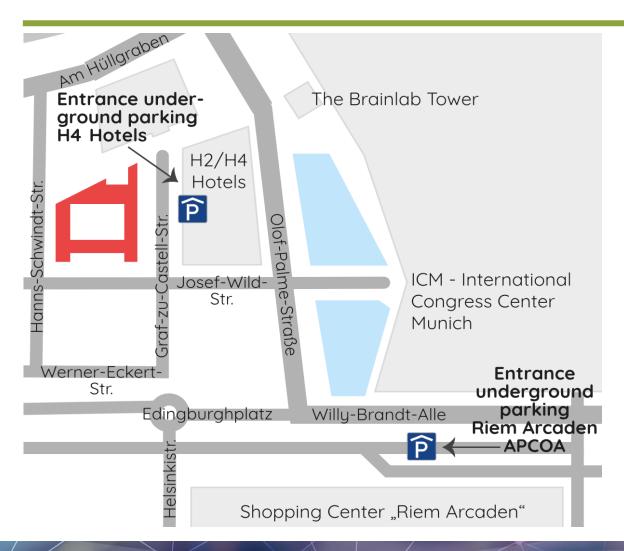

# **Riem Arcaden**

If you cannot find a parking space in the immediate vicinity, you are also welcome to park near the Riem Arcaden - less than 5 minutes away from the venue:

Willy-Brandt-Platz 5, City: 81829 Munich service@apcoa.de - Phone: 0711 / 305 70 305

# Parking rates Riem Arcaden:

- 1st started hour 1,00 €
- 2nd part of an hour 1,00 €
- 3rd started hour 1,50 €
- Each additional hour 2,00 €
- Maximum amount per day 17,00 €

# **H4 Hotels**

Directly at the venue - for a maximum of € 18.00 per day:

Konrad-Zuse-Platz 14, 81829 Munich

Access via Graf-zu-Castell-Straße