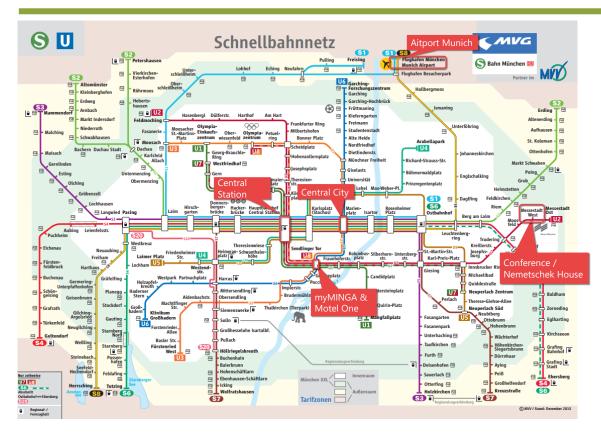

- Underground station: Messestadt West
- Directly opposite the conference venue

- Underground station: Sendlinger Tor (Central City)
- Distance to the venue: approx. 35 minutes by underground (U2)

- Underground station: Messestadt West
- Directly at the Riem-Arcaden
- Distance to the venue: approx. 10 minutes on foot

- Underground station: Sendlinger Tor (U2)
- Distance to the venue: 35 minutes by underground

# From the airport to Nemetschek House

### Taxi (journey time approx. 35 minutes)

The fixed price for a one-way trip is approx. 60,- Euro. For the one-way journey you will need approx. 35 minutes, depending on traffic.

**Travel route S8 / S1 and U2:** (change trains: once, travel time: approx. 60 minutes).

Take S8/S1 from the airport to the Hauptbahnhof stop, change to U2 in the direction of Messestadt Ost and get off at Messestadt West.

**Travel route S8, U5 and U2:** (Change trains: twice, travel time: approx. 46 minutes).

Take the S8 from the airport to Ostbahnhof station, change to the U5 in the direction of Neuperlach Süd and travel one stop to Innsbrucker Ring station. On the same platform, change to the U2 in the direction of Messestadt Ost and get off at Messestadt West.